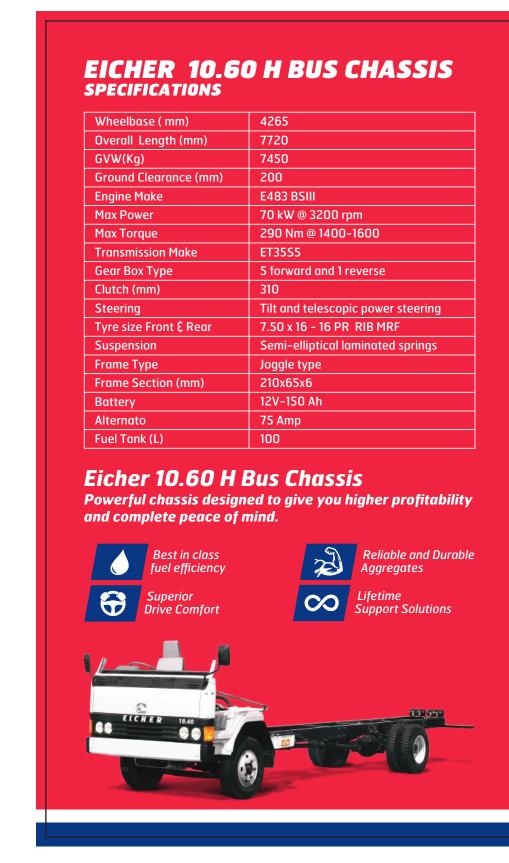

## Eicher E483, TCI BSIII Engine 290 Nm @ 1400-1600

Max Power Output: 70 kW @ 3200 rpm

## **Max Torque Output:** 290 Nm @ 1400-1600

• Powerful \$
Fuel-Efficient Engine

• Lower NVH