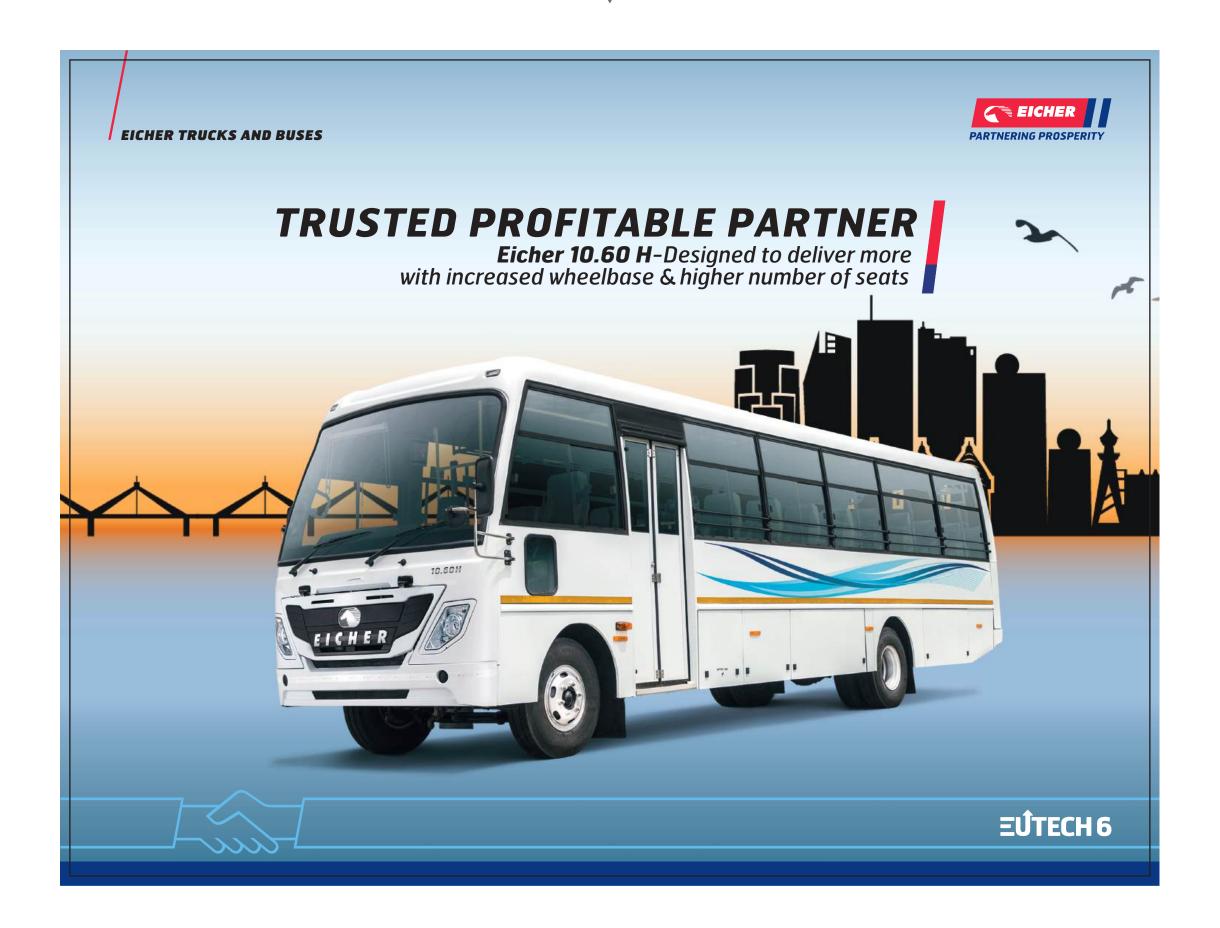

## Eicher E483, TCI BSIII Engine 290 Nm @ 1400-1600

Max Power Output: 70 kW @ 3200 rpm

## **Max Torque Output:** 290 Nm @ 1400-1600

• Powerful \$
Fuel-Efficient Engine

• Lower NVH